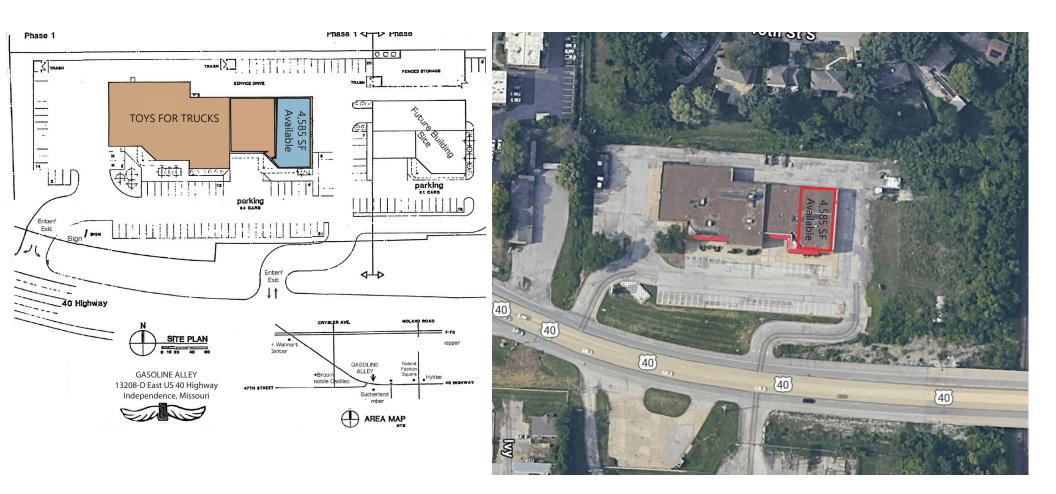

### RETAIL FOR LEASE 4,585± SF AVAILABLE

| ZONING     | Retail    |
|------------|-----------|
| SIZE       | 4,585± SF |
| LEASE TYPE | NNN       |

#### **BUILDING FEATURES**

- Four overhead doors
- 4,585± SF end cap with 7 overhead doors & lifts
- Join Toys For Trucks
- 46,000 cars per day pass by this location
- 156,000+ shoppers live within a 5-mile radius
- \$85,000+ average family income within a 5-mile radius
- Freestanding Gasoline Alley sign with message board

### 13208-C E. US 40 HIGHWAY, INDEPENDENCE, MISSOURI 64055