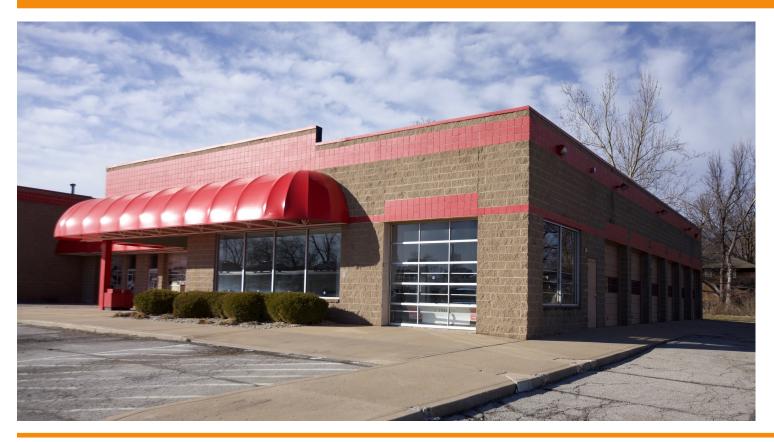

# GASOLINE ALLEY 13208-C E. US 40 HIGHWAY

**INDEPENDENCE, MISSOURI 64055** 

### RETAIL FOR LEASE 4,585± SF AVAILABLE

| ZONING     | Retail    |
|------------|-----------|
| SIZE       | 4,585± SF |
| LEASE TYPE | NNN       |

#### **BUILDING FEATURES**

- Four overhead doors
- 4,585± SF end cap with 7 overhead doors & lifts
- Join Toys For Trucks
- 46,000 cars per day pass by this location
- 156,000+ shoppers live within a 5-mile radius
- \$85,000+ average family income within a 5-mile radius
- Freestanding Gasoline Alley sign with message board