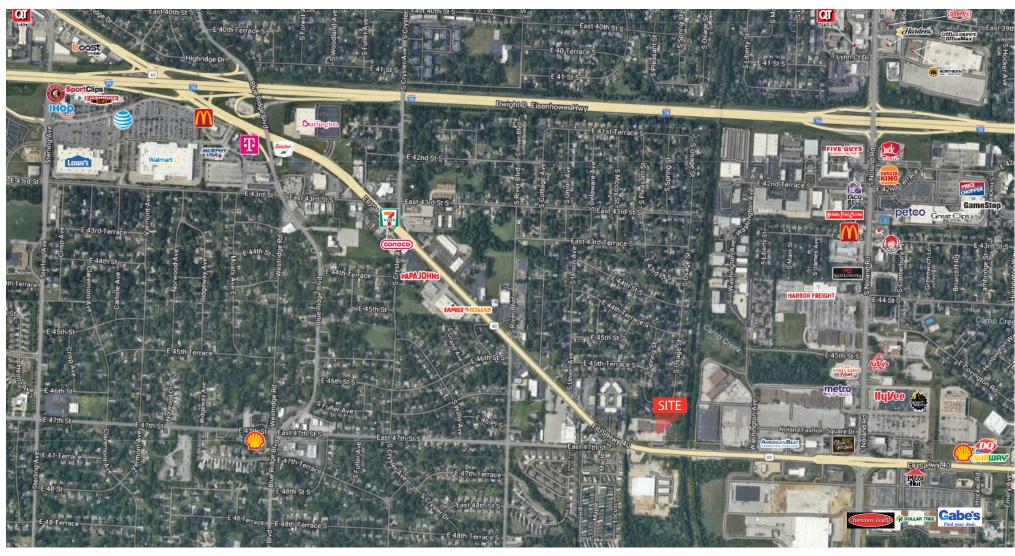

#### **BUILDING FEATURES**

- Four overhead doors
- 4,585± SF end cap with 7 overhead doors & lifts
- Join Toys For Trucks
- 46,000 cars per day pass by this location
- 156,000+ shoppers live within a 5-mile radius
- \$85,000+ average family income within a 5-mile radius
- Freestanding Gasoline Alley sign with message board

#### **DEMOGRAPHICS**

|                     | 1 Mile   | 3 Mile   | 5 Mile   |
|---------------------|----------|----------|----------|
| Population          | 9,049    | 65,778   | 156,716  |
| Household<br>Income | \$93,286 | \$85,802 | \$85,911 |

## 13208-C E. US 40 HIGHWAY, INDEPENDENCE, MISSOURI 64055