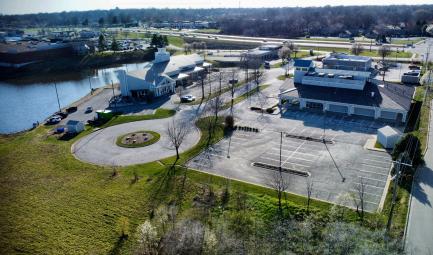

# HARBOR HOUSE 920 NE COLUMBUS STREET

LEE'S SUMMIT, MISSOURI 64086

### RETAIL/OFFICE FOR LEASE 8,767 ± SF AVAILABLE - HARBOR HOUSE

| ZONING    | Retail/Office                                    |
|-----------|--------------------------------------------------|
| SIZE      | 8,767± SF                                        |
| LEASE USE | Retail/Restaurant/<br>Office/Medical/<br>Fitness |