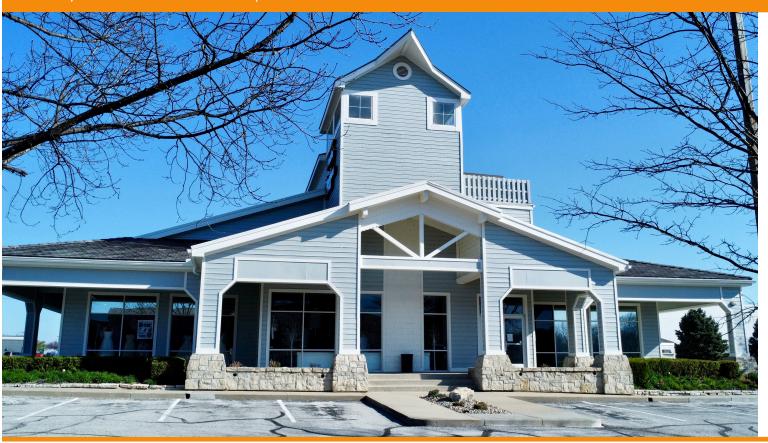

# HARBOR HOUSE 920 NE COLUMBUS STREET

LEE'S SUMMIT, MISSOURI 64086

### RETAIL/OFFICE FOR LEASE 8,767 ± SF AVAILABLE - HARBOR HOUSE

| ZONING    | Retail/Office                                    |
|-----------|--------------------------------------------------|
| SIZE      | 8,767± SF                                        |
| LEASE USE | Retail/Restaurant/<br>Office/Medical/<br>Fitness |