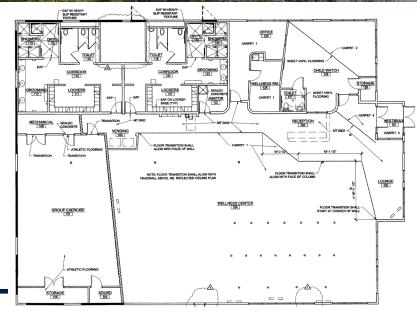

### RETAIL/OFFICE FOR LEASE 8,767 ± SF AVAILABLE - HARBOR HOUSE

| ZONING    | Retail/Office                                    |
|-----------|--------------------------------------------------|
| SIZE      | 8,767± SF                                        |
| LEASE USE | Retail/Restaurant/<br>Office/Medical/<br>Fitness |