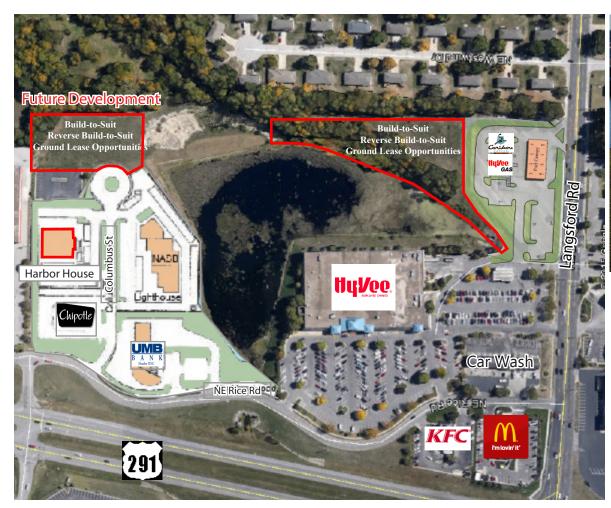

#### **BUILDING FEATURES**

- 54,000+ shoppers live within a 3-mile radius
- Nearly 40,000 cars per day at M-291
  & Columbus Street
- \$132,801+ average household income within a 5-mile radius