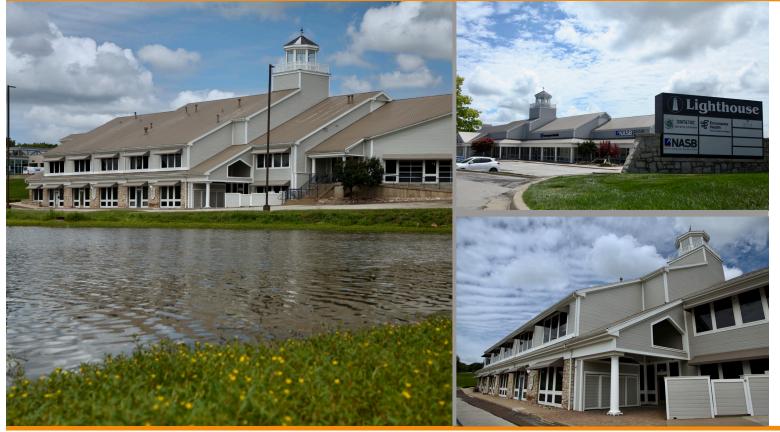

# LIGHTHOUSE AT LANGSFORD LANDING 925-949 NE COLUMBUS STREET LEE'S SUMMIT, MISSOURI 64086

## RETAIL/OFFICE FOR LEASE 1,315-4,255 ± SF AVAILABLE - LIGHTHOUSE

#### **BUILDING FEATURES**

- Available Space: Upper Level -1,315± SF; Lake Level - 4,255±
- High traffic counts along M-291 of 30,014 CPD
- Conveniently located on M-291 between I-470 & 350 Highways
- 87,729+ residents live within a 5-mile radius
- \$102,912+ average household income within a 5-mile radius