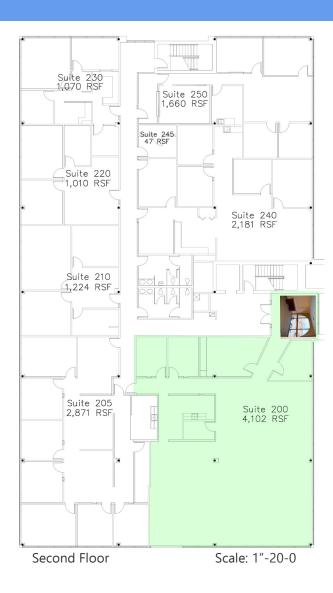

## LEASE SPACE AVAILABILITY

Suite 160 4,006± RSF (divisible to 1,700 RSF)

Suite 200 4.102 ± RSF

**RENTABLE BUILDING AREA BASE RENTAL RATE LEASE TYPE** 

28,183± RSF \$17.50 PRSF Full Service Gross