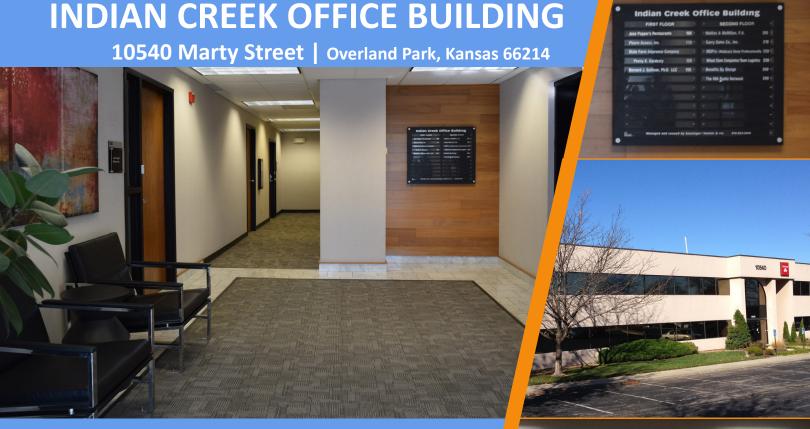

# INDIAN CREEK OFFICE BUILDING 10540 Marty Street | Overland Park, Kansas 66214

All New Common Areas, New Directory, and Tenant Signage

### **FEATURES**

- Located two blocks west of Metcalf next to Wilson Lighting
- Numerous restaurants, hotels, and other services nearby
- Great highway access via Metcalf and I-435
- Internet Providers: Spectrum fiber and AT&T fiber
- Local ownership and fast turnaround time