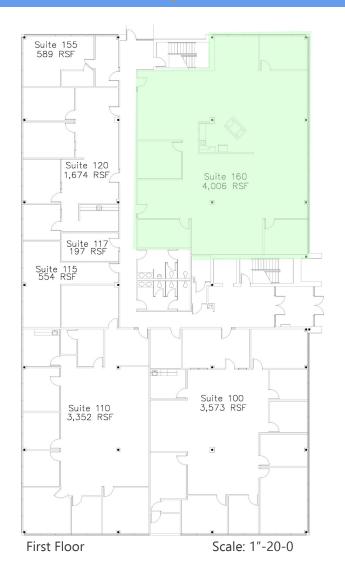

## LEASE SPACE AVAILABILITY

Suite 160 4,006± RSF (divisible to 1,700 RSF)

Suite 200 4.102 ± RSF

**RENTABLE BUILDING AREA BASE RENTAL RATE LEASE TYPE** 

28,183± RSF \$17.50 PRSF Full Service Gross