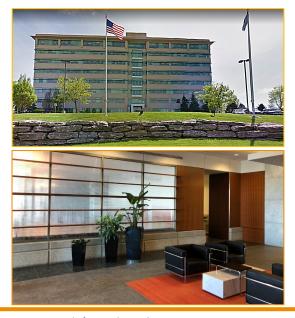

## RENAISSANCE III 7045 COLLEGE BOULEVARD

**OVERLAND PARK, KANSAS 66211** 

#### **PROPERTY FEATURES**

- 2,000-3,000± RSF 1st Floor "Lobby Exposure"
- 9,780± RSF 6<sup>th</sup> Floor
- 30,230± RSF Entire 7th Floor
- Sublet Space 120,920± RSF
- \$27.00 Full-Service Gross
- Institutional quality & ownership
- · Ceiling Height:
  - » 11' 1st Floor
- 1st floor self-serve corporate kitchen break area
- Easy access in the heart of the College Blvd corridor at College & Metcalf
- Free parking 4/1,000 SF ratio
- Loading dock front & rear loading freight elevator
- On-site maintenance