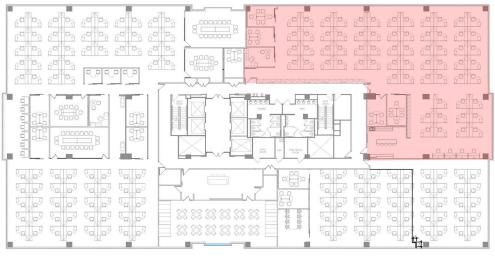

#### **PROPERTY FEATURES**

- 2,000-3,000± RSF 1st Floor "Lobby Exposure"
- 9,780± RSF 6<sup>th</sup> Floor
- 30,230± RSF Entire 7th Floor
- Sublet Space 120,920± RSF
- \$27.00 Full-Service Gross
- Institutional quality & ownership
- · Ceiling Height:
  - » 11' 1st Floor
- 1st floor self-serve corporate kitchen break area
- Easy access in the heart of the College Blvd corridor at College & Metcalf
- Free parking 4/1,000 SF ratio
- Loading dock front & rear loading freight elevator
- On-site maintenance

# **RENAISSANCE III** 7045 COLLEGE BOULEVARD

**OVERLAND PARK, KANSAS 66211** 

1<sup>st</sup> Floor Space Available with Lobby Exposure

2,000-3,000 RSF

6th Floor Space Available

9,780 RSF

7th Floor Space Available 30,230 RSF