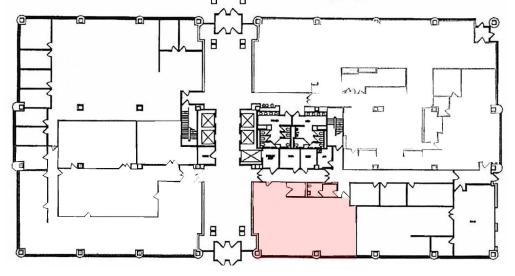

#### **PROPERTY FEATURES**

- 2,000-3,000± RSF 1st Floor "Lobby Exposure"
- 9,780± RSF 6<sup>th</sup> Floor
- 30,230± RSF Entire 7th Floor
- Sublet Space 120,920± RSF
- \$27.00 Full-Service Gross
- Institutional quality & ownership
- · Ceiling Height:
  - » 11' 1st Floor
- 1st floor self-serve corporate kitchen break area
- Easy access in the heart of the College Blvd corridor at College & Metcalf
- Free parking 4/1,000 SF ratio
- Loading dock front & rear loading freight elevator
- On-site maintenance

# **RENAISSANCE III** 7045 COLLEGE BOULEVARD

**OVERLAND PARK, KANSAS 66211** 

1<sup>st</sup> Floor Space Available with Lobby Exposure

2,000-3,000 RSF

6th Floor Space Available

9,780 RSF

7th Floor Space Available 30,230 RSF