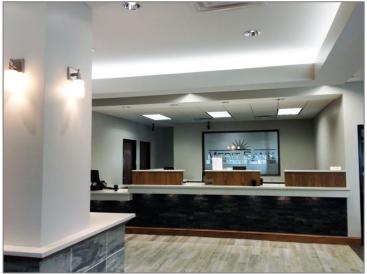

# CORPORATE WOODS 10000 COLLEGE BOULEVARD

OVERLAND PARK, KANSAS 66210

OFFICE BUILDING FOR LEASE | 4,751± RSF



#### MONUMENT SIGNAGE AVAILABLE



#### **Property Features**

- 4,751± RSF available
- Prime Corporate Woods entrance location at College Boulevard and Mastin
- Monument signage available/28,900 CPD traffic count
- Great views from every office
- Space located on elevator lobby
- Join Academy Bank as the anchor tenant
- Internet Providers: AT&T and Spectrum



#### Corporate Woods

10000 COLLEGE BOULEVARD | OVERLAND PARK, KANSAS 66210

For Lease



#### Join Anchor Tenant Academy Bank







### Corporate Woods

10000 COLLEGE BOULEVARD | OVERLAND PARK, KANSAS 66210

#### For Lease

## Building Floor Plan Suite 200

2<sup>nd</sup> Floor

4,751± RSF





| BUILDING FEATURES |                       |
|-------------------|-----------------------|
| TOTAL SQUARE FEET | 35,169± RSF           |
| SPACE AVAILABLE   | Suite 200: 4,751± RSF |
| LEASE RATE        | \$22.00 PRSF          |
| PARKING           | 3.8:1,000 SF          |
|                   | Surface parking       |

#### Corporate Woods

10000 COLLEGE BOULEVARD | OVERLAND PARK, KANSAS 66210



For Lease



#### **Corporate Woods**

The 2.1 million square foot office park is surrounded by picnic areas, jogging trails, fountain, winding woodland streams, and an abundance of wildlife, all part of the 50-acre recreation are