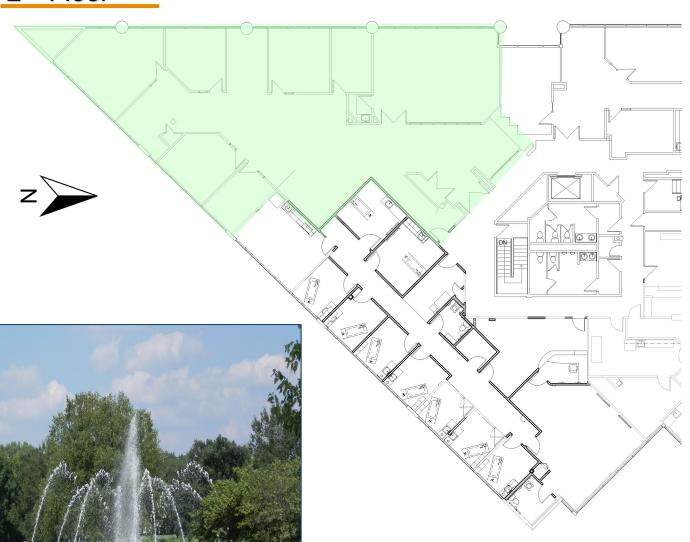

## Building Floor Plan Suite 200

2<sup>nd</sup> Floor

4,751± RSF

| BUILDING FEATURES |                       |
|-------------------|-----------------------|
| TOTAL SQUARE FEET | 35,169± RSF           |
| SPACE AVAILABLE   | Suite 200: 4,751± RSF |
| LEASE RATE        | \$22.00 PRSF          |
| PARKING           | 3.8:1,000 SF          |
|                   | Surface parking       |

#### **Corporate Woods**

The 2.1 million square foot office park is surrounded by picnic areas, jogging trails, fountain, winding woodland streams, and an abundance of wildlife, all part of the 50-acre recreation area.