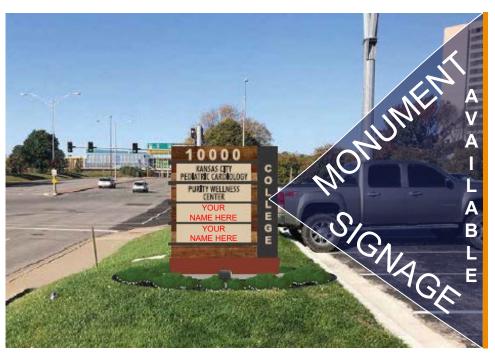

#### MONUMENT SIGNAGE AVAILABLE

#### **Property Features**

- 4,751± RSF available
- Prime Corporate Woods entrance location at College Boulevard and Mastin
- Monument signage available/28,900 CPD traffic count
- Great views from every office
- Space located on elevator lobby
- Join Academy Bank as the anchor tenant
- Internet Providers: AT&T and Spectrum