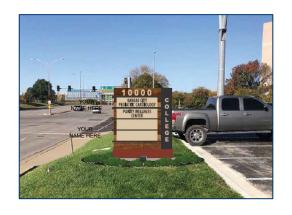

#### MONUMENT SIGNAGE AVAILABLE

#### **Property Features**

- 4,751± RSF available
- Prime Corporate Woods entrance location at College Boulevard and Mastin
- Monument signage available/28,900 CPD traffic count
- Great views from every office
- Space located on elevator lobby
- Join Academy Bank as the anchor tenant
- Internet Providers: AT&T and Spectrum