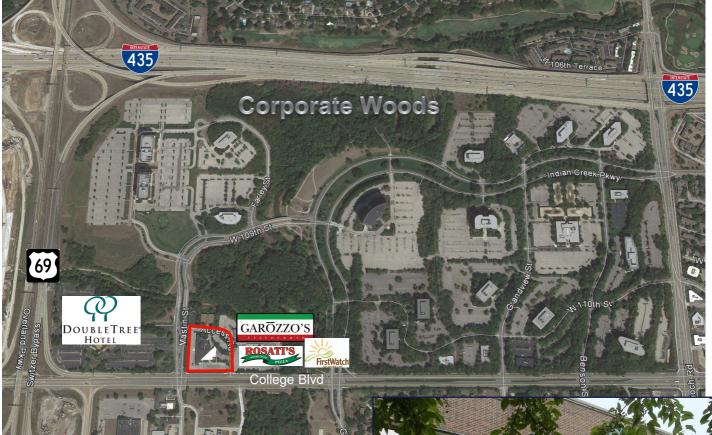

#### **Corporate Woods**

The 2.1 million square foot office park is surrounded by picnic areas, jogging trails, fountain, winding woodland streams, and an abundance of wildlife, all part of the 50-acre recreation area.

Corporate Woods amenities include a Doubletree Hotel, restaurants, such as Garozzo's, First Watch, Starbuck's, and delis in walking distance across the parking areas.

**10000 College Boulevard** 

For more information, please contact: