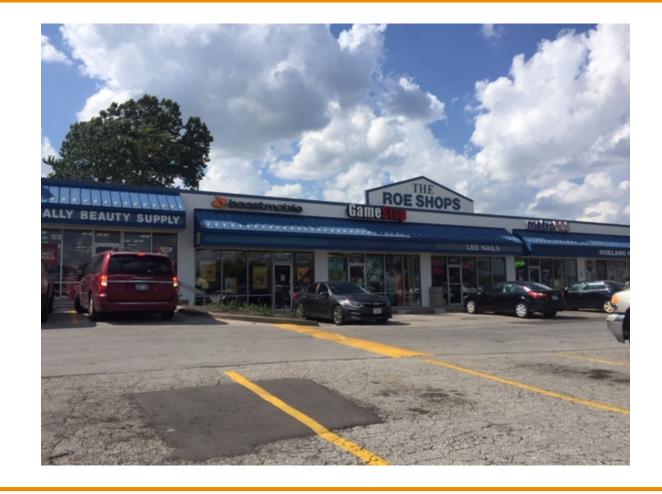

# 5010-5170 ROE AVENUE ROELAND PARK, KANSAS 66205

**RETAIL FOR LEASE** 

### PROPERTY FEATURES

- Join great co-tenants: GameStop, Sally Beauty, Boost Mobile, Roeland Park Liquors, and Metro PCS
- Walmart and CVS shadow-anchored
- Excellent highway access to I-35

| BUILDING FEATURES |                       |
|-------------------|-----------------------|
| ZONING            | Retail                |
| TOTAL AVAILABLE   | 1,288± SF & 5,176± SF |