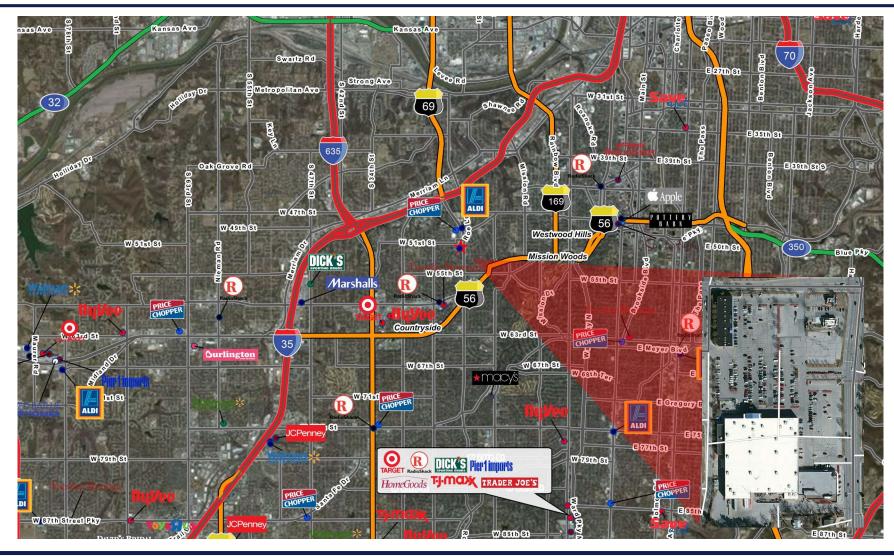

| DEMOGRAPHICS          | I MILE   | 3 MILE   | 5 MILE   |
|-----------------------|----------|----------|----------|
| ESTIMATED POPULATION  | 13,003   | 93,851   | 254,032  |
| EST. HOUSEHOLD INCOME | \$68,858 | \$79,633 | \$68,731 |

# 5010-5170 ROE AVENUE, ROELAND PARK, KANSAS 66205